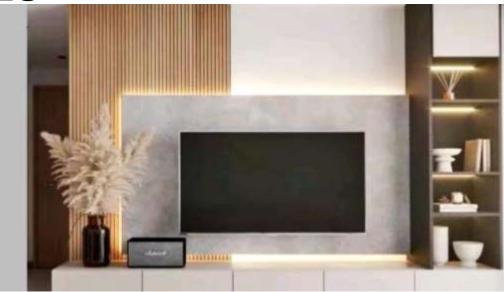

# LIVING ROOM – LAMINATE SHADES







CHORTLEMEREN 1 2 2 2 2 2 2 2



ACACIA OXODUS





## **KITCHEN LAMINATE WITH BACKSPLASH TILES**







Fiesta Taupo

The State Ride T2T and Preday Consider (1901) Mathematic Converge



CALIFORNIA ASH | A1 | Category: Wood Matt

# **BEDROOM 1 TV PANNEL & WARDROBE**



opt - 1



opt - 2







### **BEDROOM 2 TV PANNEL & WARDDROBE**



opt -1



opt - 2



CALIFORNIA ASH

\* \*



GOTHIC GREY | At | Category: Sold Mett



#### **POOJA**, DIVIDER AND BATHROOM VANITY



Pooja & divider will be almost same or diff laminate refer slide 1 exclude the 2nd shade in it.Inside cnc u can give the living tv marble laminate for peacock feather .

### DRESSING UNIT & STUDY UNIT IN MASTER & BEDROOM 2