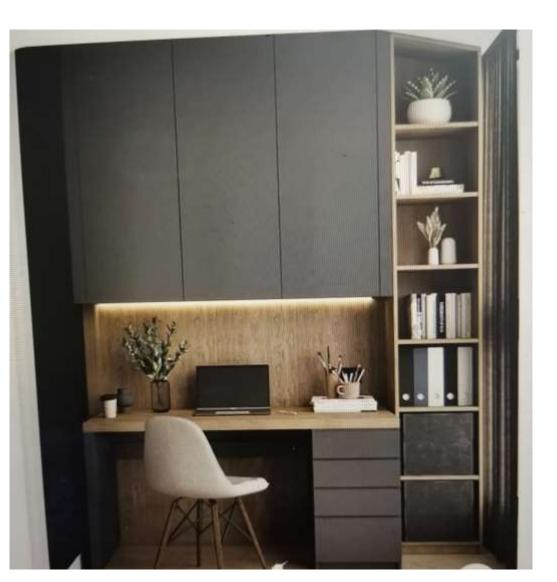

# LIVING ROOM – LAMINATE SHADES







CHORTLEMEREN 1 2 2 2 2 2 2 2



ACACIA OXODUS





## **KITCHEN LAMINATE WITH BACKSPLASH TILES**







Fiesta Taupo

The State Ride T2T and Preday Consider (1901) Mathematic Converge



CALIFORNIA ASH | A1 | Category: Wood Matt

# **BEDROOM 1 TV PANNEL & WARDROBE**



opt - 1



opt - 2







### **BEDROOM 2 TV PANNEL & WARDDROBE**



opt -1



opt - 2



CALIFORNIA ASH

\* \*



GOTHIC GREY | At | Category: Sold Mett



#### **POOJA**, DIVIDER AND BATHROOM VANITY



Pooja & divider will be almost same or diff laminate refer slide 1 exclude the 2nd shade in it.Inside cnc u can give the living tv marble laminate for peacock feather .

### DRESSING UNIT & STUDY UNIT IN MASTER & BEDROOM 2