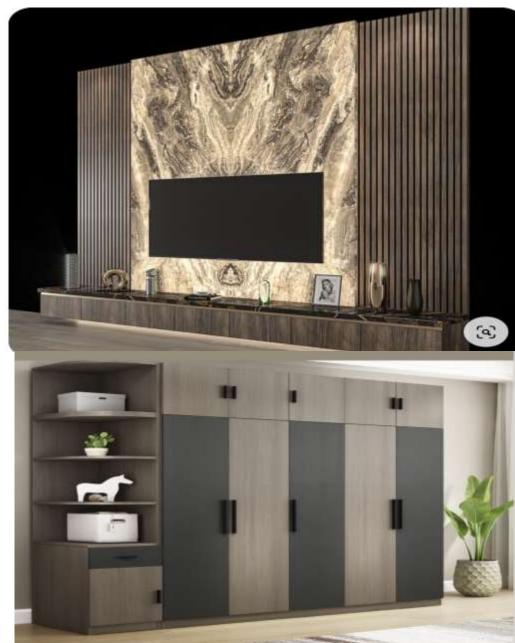

# **BEDROOM 1 TV PANNEL & WARDROBE**

opt - 1

opt - 2

### **BEDROOM 2 TV PANNEL & WARDDROBE**

opt -1

opt - 2

CALIFORNIA ASH

\* \*

GOTHIC GREY | At | Category: Sold Mett