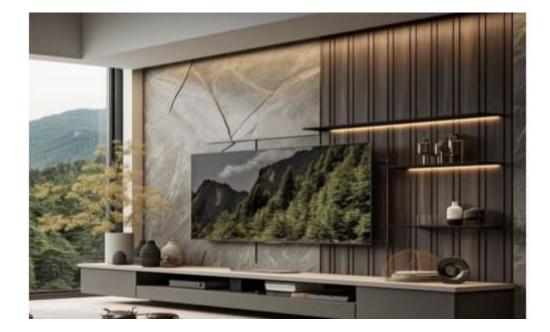

# LIVING ROOM – LAMINATE SHADES







CHORTLEMEREN 1 2 2 2 2 2 2 2



ACACIA OXODUS





## **KITCHEN LAMINATE WITH BACKSPLASH TILES**







Fiesta Taupo

The State Ride T2T and Preday Consider (1901) Mathematic Converge



CALIFORNIA ASH | A1 | Category: Wood Matt

# **BEDROOM 1 TV PANNEL & WARDROBE**



opt - 1



opt - 2







### **BEDROOM 2 TV PANNEL & WARDDROBE**



opt -1



opt - 2



CALIFORNIA ASH

\* \*



GOTHIC GREY | At | Category: Sold Mett



#### **POOJA**, DIVIDER AND BATHROOM VANITY



Pooja & divider will be almost same or diff laminate refer slide 1 exclude the 2nd shade in it.Inside cnc u can give the living tv marble laminate for peacock feather .

### DRESSING UNIT & STUDY UNIT IN MASTER & BEDROOM 2