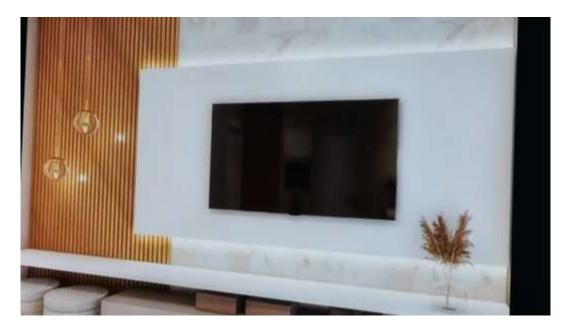

# LIVING ROOM – LAMINATE SHADES







CHORTLEMEREN 1 2 2 2 2 2 2 2



ACACIA OXODUS





## **KITCHEN LAMINATE WITH BACKSPLASH TILES**







Fiesta Taupo

The State Ride T2T and Preday Consider (1901) Mathematic Converge



CALIFORNIA ASH | A1 | Category: Wood Matt

# **BEDROOM 1 TV PANNEL & WARDROBE**



opt - 1



opt - 2







### **BEDROOM 2 TV PANNEL & WARDDROBE**



opt -1



opt - 2



CALIFORNIA ASH

\* \*



GOTHIC GREY | At | Category: Sold Mett



#### **POOJA**, DIVIDER AND BATHROOM VANITY



Pooja & divider will be almost same or diff laminate refer slide 1 exclude the 2nd shade in it.Inside cnc u can give the living tv marble laminate for peacock feather .

### DRESSING UNIT & STUDY UNIT IN MASTER & BEDROOM 2