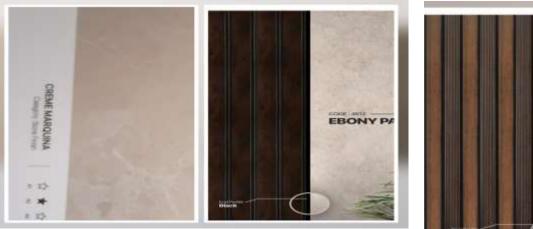

### **BEDROOM 2 TV PANNEL & WARDDROBE**

opt -1

opt - 2

CALIFORNIA ASH

\* \*

GOTHIC GREY | At | Category: Sold Mett