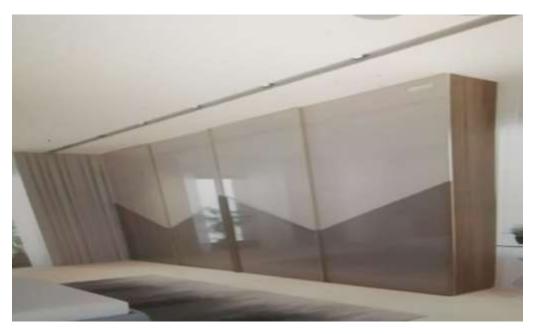

# LIVING ROOM – LAMINATE SHADES







CHORTLEMEREN 1 2 2 2 2 2 2 2



ACACIA OXODUS





## **KITCHEN LAMINATE WITH BACKSPLASH TILES**







Fiesta Taupo

The State Ride T2T and Preday Consider (1901) Mathematic Converge



CALIFORNIA ASH | A1 | Category: Wood Matt

# **BEDROOM 1 TV PANNEL & WARDROBE**



opt - 1



opt - 2







### **BEDROOM 2 TV PANNEL & WARDDROBE**



opt -1



opt - 2



CALIFORNIA ASH

\* \*



GOTHIC GREY | At | Category: Sold Mett



#### **POOJA**, DIVIDER AND BATHROOM VANITY



Pooja & divider will be almost same or diff laminate refer slide 1 exclude the 2nd shade in it.Inside cnc u can give the living tv marble laminate for peacock feather .

### DRESSING UNIT & STUDY UNIT IN MASTER & BEDROOM 2