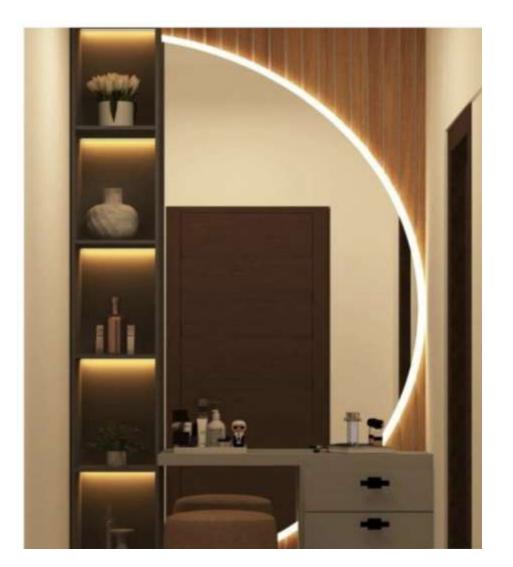

# LIVING ROOM – LAMINATE SHADES







CHORTLEMEREN 1 2 2 2 2 2 2 2



ACACIA OXODUS





## **KITCHEN LAMINATE WITH BACKSPLASH TILES**







Fiesta Taupo

The State Ride T2T and Preday Consider (1901) Mathematic Converge



CALIFORNIA ASH | A1 | Category: Wood Matt

# **BEDROOM 1 TV PANNEL & WARDROBE**



opt - 1



opt - 2







### **BEDROOM 2 TV PANNEL & WARDDROBE**



opt -1



opt - 2



CALIFORNIA ASH

\* \*



GOTHIC GREY | At | Category: Sold Mett



#### **POOJA**, DIVIDER AND BATHROOM VANITY



Pooja & divider will be almost same or diff laminate refer slide 1 exclude the 2nd shade in it.Inside cnc u can give the living tv marble laminate for peacock feather .

### DRESSING UNIT & STUDY UNIT IN MASTER & BEDROOM 2