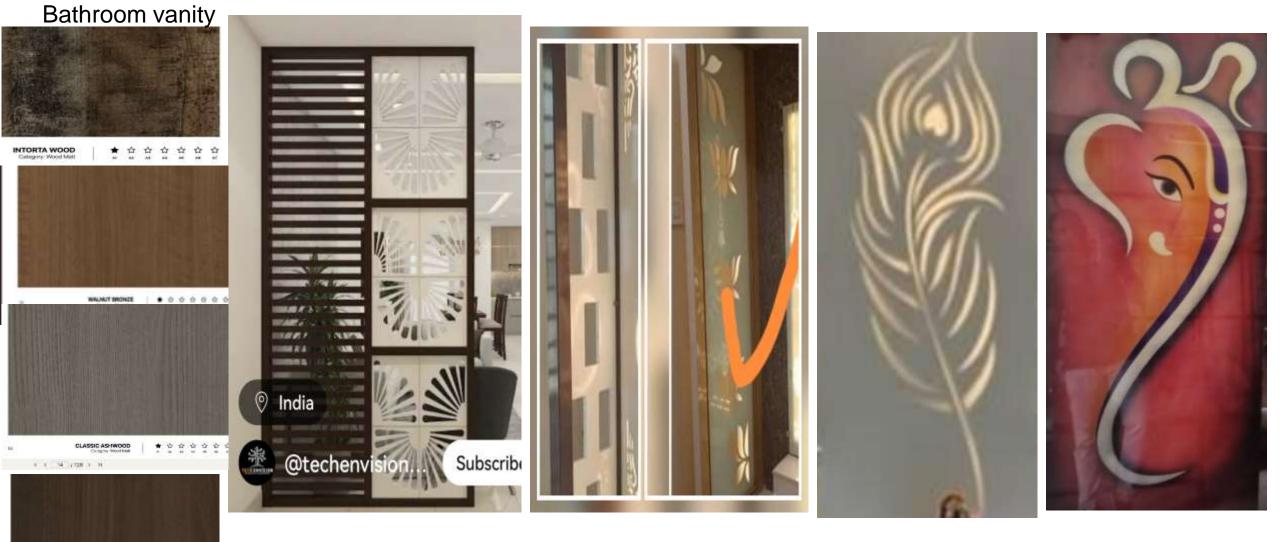

#### **POOJA**, DIVIDER AND BATHROOM VANITY

Pooja & divider will be almost same or diff laminate refer slide 1 exclude the 2nd shade in it.Inside cnc u can give the living tv marble laminate for peacock feather .